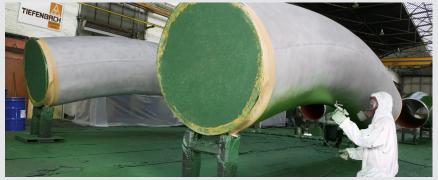

### USES

- Internal pipe coating with automatic guns for manual or automatic spray lances
- Internal coating of in-situ pipes with robotic technology and rotary atomizer
- Rotary atomizer systems for pipes larger than 50 mm diameter
- Coating of elbows and junctions with a rotary atomizer on a hand lance
- Special spray equipment for the coating of joints on cast iron pipe (diameter: 80 800 mm)

#### Note:

On request, we offer separate solutions for the external coating of pipes and the internal coating of pipes with larger diameters.

Rotary atomizer wheel ø 33 mm Order No.0656957 ø 45 mm Order No. 0656958 ø 90 mm Order No. 0656959