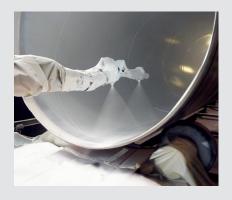

### INTERNAL PIPE COATING

Automatic guns and rotary atomizers for manual and automatic lances Pipes with a diameter of 50-800 mm can be coated internally without turning the pipe using a rotary atomizer. The coating is applied while drawing the movable lance backwards out of the pipe.

The size and form of the rotary atomizer depend on the pipe diameter and the material to be applied