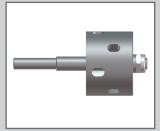

The size and form of the rotary atomizer depend on the pipe diameter and the material to be applied

#### Note:

On request, we offer separate solutions for the external coating of pipes and the internal coating of pipes with larger diameters.

Rotary atomizer wheel ø 33 mm Order No.0656957 ø 45 mm Order No. 0656958 ø 90 mm Order No. 0656959