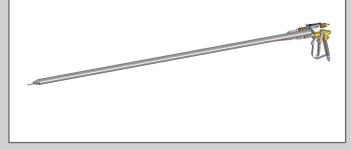

A complete rotary atomizer unit includes a regulator unit with automatic gun and all fluid and air hoses necessary for mounting it on the pump.

Based on this equipment, we also offer a handheld unit for manual internal coating of pipes, bends, and elbows up to 3 mtr. long.

Lance with motor 600 mm long Order No. 0656960

Hand lance with gun 1800 mm long Order No. 0656948

- 1. Guide ø 100 ø 400 mm for lance Order No. 0656954
- 2. Guide ø 400 ø 800 mm for lance Order No. 0656956