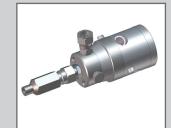

of pipes, bends, and elbows up to 3 mtr. long.

The size and form of the rotary atomizer depend on the pipe diameter and the material to be applied

### USES

- Internal pipe coating with automatic guns for manual or automatic spray lances
- Internal coating of in-situ pipes with robotic technology and rotary atomizer
- Rotary atomizer systems for pipes larger than 50 mm diameter
- Coating of elbows and junctions with a rotary atomizer on a hand lance
- Special spray equipment for the coating of joints on cast iron pipe (diameter: 80 800 mm)

#### Note:

On request, we offer separate solutions for the external coating of pipes and the internal coating of pipes with larger diameters.







Rotary atomizer wheel ø 33 mm Order No.0656957 ø 45 mm Order No. 0656958 ø 90 mm Order No. 0656959



Automatic valve for internal pipe coating Order No. 0655976



Centering guide with rollers 69-78,5 mm Order No.0657948\* 77,5-97 mm Order No. 0657949\* \*(2pcs.)



ø 50 mm Order No. 0658050\* ø 60 mm Order No. 0658051\* ø 65 mm Order No. 0658052\* \*(2pcs.)



Lance with motor 600 mm long Order No. 0656960





Hand lance with gun 1800 mm long Order No. 0656948

- 1. Guide ø 100 ø 400 mm for lance Order No. 0656954
- 2. Guide ø 400 ø 800 mm for lance Order No. 0656956

Conversion kit ø 400 - ø 800 mm (from Pos. 1 to Pos. 2) Order No. 0649924

Guide ø 100 - ø 400 mm for hand lance (alum.stantions) Order No. 0656949

Air and fluid hoses on request



Regulator unit for internal pipe coating Order No. 0655044



PU 4040 Automatic Gun for internal pipe coating with Polyurea (on request)