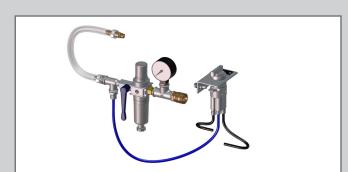

A complete rotary atomizer unit includes a regulator unit with automatic gun and all fluid and air hoses necessary for mounting it on the pump.

Based on this equipment, we also offer a handheld unit for manual internal coating of pipes, bends, and elbows up to 3 mtr. long.

Conversion kit ø 400 - ø 800 mm (from Pos. 1 to Pos. 2) Order No. 0649924

Guide ø 100 - ø 400 mm for hand lance (alum.stantions) Order No. 0656949

Air and fluid hoses on request

Regulator unit for internal pipe coating Order No. 0655044