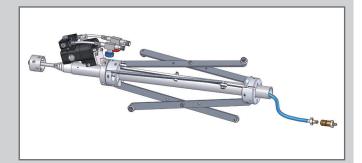

### INTERNAL PIPE COATING

Automatic guns and rotary atomizers for manual and automatic lances Pipes with a diameter of 50-800 mm can be coated internally without turning the pipe using a rotary atomizer. The coating is applied while drawing the movable lance backwards out of the pipe.

A complete rotary atomizer unit includes a regulator unit with automatic gun and all fluid and air hoses necessary for mounting it on the pump.

Based on this equipment, we also offer a handheld unit for manual internal coating of pipes, bends, and elbows up to 3 mtr. long.

The size and form of the rotary atomizer depend on the pipe diameter and the material to be applied