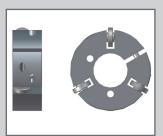

Lance with motor 600 mm long Order No. 0656960

Hand lance with gun 1800 mm long Order No. 0656948

- 1. Guide ø 100 ø 400 mm for lance Order No. 0656954
- 2. Guide ø 400 ø 800 mm for lance Order No. 0656956

Conversion kit ø 400 - ø 800 mm (from Pos. 1 to Pos. 2) Order No. 0649924

Guide ø 100 - ø 400 mm for hand lance (alum.stantions) Order No. 0656949

Air and fluid hoses on request

Regulator unit for internal pipe coating Order No. 0655044