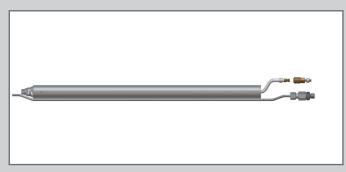

Lance with motor 600 mm long Order No. 0656960

Hand lance with gun 1800 mm long Order No. 0656948

- 1. Guide ø 100 ø 400 mm for lance Order No. 0656954
- 2. Guide ø 400 ø 800 mm for lance Order No. 0656956