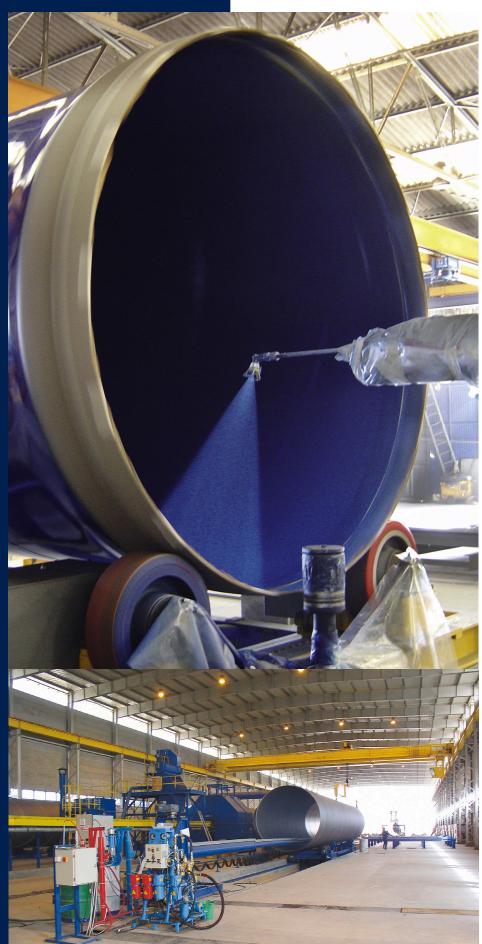

### INTERNAL PIPE COATING

Automatic guns and rotary atomizers for manual and automatic lances Pipes with a diameter of 50-800 mm can be coated internally without turning the pipe using a rotary atomizer. The coating is applied while drawing the movable lance backwards out of the pipe.

Pipes with a diameter of 50-100 mm require a rotary atomizer with two centering guides for the corresponding pipe diameter.

For pipes with a diameter of 100-400 mm (optionally up to 800 mm), we offer a continuously adjustable centering guide.

A complete rotary atomizer unit includes a regulator unit with automatic gun and all fluid and air hoses necessary for mounting it on the pump.

Based on this equipment, we also offer a handheld unit for manual internal coating of pipes, bends, and elbows up to 3 mtr. long.

The size and form of the rotary atomizer depend on the pipe diameter and the material to be applied